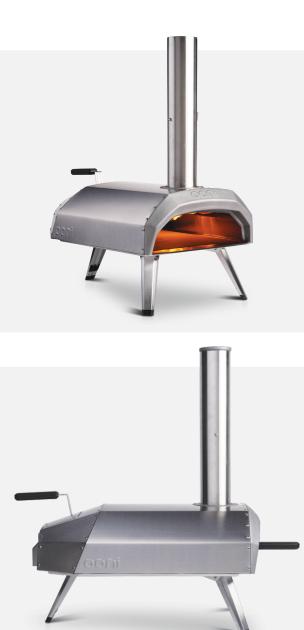

## Features

- Cooks 12" pizzas plus meat, fish and vegetable dishes
- Reaches 950°F (500°C) in 15 minutes
- Fueled with wood, charcoal or propane gas\*
- Custom-designed fuel tray for maximum air flow
- Durable, brushed stainless steel shell, inner body, base and legs
- Extra thick 15mm solid cordierite baking stone
- Fully insulated body helps maintain oven temperature

## **Benefits**

- Cook stone-baked pizzas in just 60 seconds
- Light, portable and easy to break down for compact storage and transport
- Extremely versatile and portable design
- Easily switch to gas via the optional Ooni Karu 12 Gas Burner
- Ideal for year-round use outdoors
- Compatible with Ooni Cast Iron Series pans