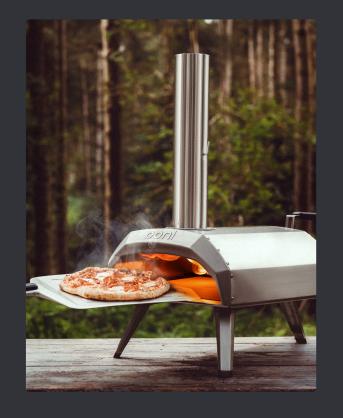

## Features

- Cooks 12" pizzas plus meat, fish and vegetable dishes
- Reaches 950°F (500°C) in 15 minutes
- Fueled with wood, charcoal or propane gas\*
- Custom-designed fuel tray for maximum air flow
- Durable, brushed stainless steel shell, inner body, base and legs
- Extra thick 15mm solid cordierite baking stone
- Fully insulated body helps maintain oven temperature

## **Benefits**

- Cook stone-baked pizzas in just 60 seconds
- Light, portable and easy to break down for compact storage and transport
- Extremely versatile and portable design
- Easily switch to gas via the optional Ooni Karu 12 Gas Burner
- Ideal for year-round use outdoors
- Compatible with Ooni Cast Iron Series pans