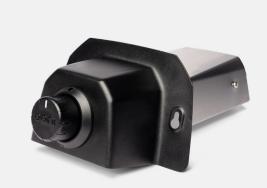

# Gas Burner for Ooni Karu 16

### Features

- Compatible with the Ooni Karu 16 pizza oven
- Integrated ignition switch and heat control dial
- Adjust oven temperature quickly and easily
- Recharges quickly between cooks
- Optimised for use with propane gas for an ultraclean cooking experience
- One-piece unit is ready right out of the box

## **Benefits**

- Converts the Ooni Karu 16 to a gas-fired pizza oven
- Mounts quickly and easily on the back of the oven
- Heat control dial adjusts the flame for high and low-temperature cooking
- Achieve the same blazing hot temperatures as solid fuel without the usual post-bake cleanup
- Low-maintenance user experience