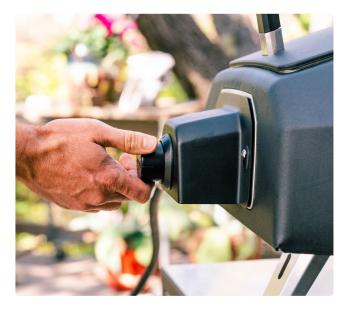

### Features

- Compatible with the Ooni Karu 16 pizza oven
- Integrated ignition switch and heat control dial
- Adjust oven temperature quickly and easily
- Recharges quickly between cooks
- Optimised for use with propane gas for an ultraclean cooking experience
- One-piece unit is ready right out of the box

## **Benefits**

- Converts the Ooni Karu 16 to a gas-fired pizza oven
- Mounts quickly and easily on the back of the oven
- Heat control dial adjusts the flame for high and low-temperature cooking
- Achieve the same blazing hot temperatures as solid fuel without the usual post-bake cleanup
- Low-maintenance user experience