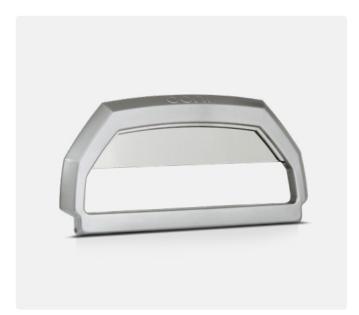

## Ooni Karu 16 Pizza Door

Dimensions (product)

49.7 x 24.6 x 5.4 cm

19.6 x 9.7 x 2.1 inches

Dimensions (boxed)

61 x 36 x 12.5 cm

24 x 14.2 x 4.9 inches

Weight (product)

1.7 kg

3.7 lb

Weight (boxed)

4.5 kg

9.9 lb

## **Features**

- Optimised for the Ooni Karu 16 pizza oven
- Compatible with the Ooni Karu 16 gas burner only
- Robust stainless steel construction
- Heat-resistant borosilicate glass viewing panel
- Door bolts and torx key included

## **Benefits**

- Insert, turn and remove pizza without opening and closing the door
- Sleek postbox design coordinates perfectly with the Ooni Karu 16 pizza oven
- Glass viewing panel helps oven maintain optimal temperature
- Easy to install and remove to suit your cooking needs
- Ooni Karu 16 ViewFlame™ technology keeps glass panel looking clean and clear