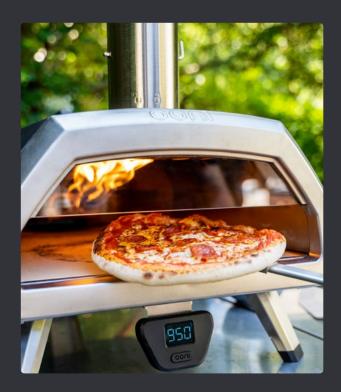

## **Features**

- Optimised for the Ooni Karu 16 pizza oven
- Compatible with the Ooni Karu 16 gas burner only
- Robust stainless steel construction
- Heat-resistant borosilicate glass viewing panel
- Door bolts and torx key included

## **Benefits**

- Insert, turn and remove pizza without opening and closing the door
- Sleek postbox design coordinates perfectly with the Ooni Karu 16 pizza oven
- Glass viewing panel helps oven maintain optimal temperature
- Easy to install and remove to suit your cooking needs
- Ooni Karu 16 ViewFlame™ technology keeps glass panel looking clean and clear