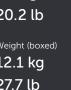

## **Ooni Koda 12** Gas-Powered Pizza Oven

| Dimensions (product)         | Weight (produ |
|------------------------------|---------------|
| 62 x 39 x 29 cm              | 9.2 kg        |
| 24.4 x 15.5 x 11.7 in        | 20.2 lb       |
| Dimensions (Ooni Colour Box) | Weight (boxed |
| 69 x 44 x 26 cm              | 12.1 kg       |
| 27.2 x 16.9 x 10.2 in        | 27.7 lb       |

uct)