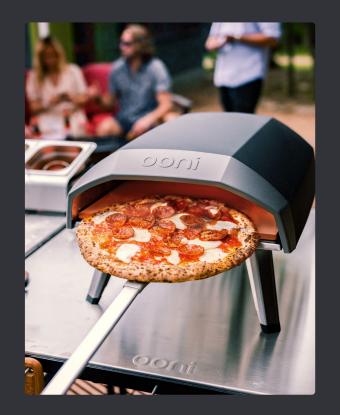

## **Features**

- Cooks 12" pizzas plus meat, fish and vegetable dishes
- Reaches 950°F (500°C) in 15 minutes
- Instant gas ignition and adjustable heat control dial
- Sleek design, with durable powder-coated carbon steel shell
- Robust 10mm solid cordierite baking stone
- Fully insulated body helps maintain oven temperature
- Weighs just 9.25kg and includes fold-away legs for maximum portability

## **Benefits**

- Cook stone-baked pizzas in just 60 seconds
- Use Ooni Cast Iron Series pans to cook meat, fish and vegetables
- Convenient, low maintenance gas-powered cooking
- Rotate the heat control dial to change the oven temperature from low to high
- Enjoy flame-cooked flavor at home or on the go
- Ideal for year-round use outdoors