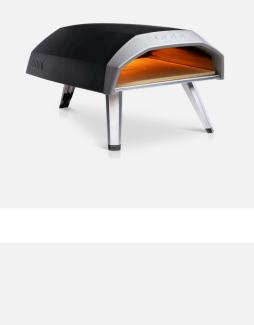

## **Features**

- Cooks 12" pizzas plus meat, fish and vegetable dishes
- Reaches 950°F (500°C) in 15 minutes
- Instant gas ignition and adjustable heat control dial
- Sleek design, with durable powder-coated carbon steel shell
- Robust 10mm solid cordierite baking stone
- Fully insulated body helps maintain oven temperature
- Weighs just 9.25kg and includes fold-away legs for maximum portability

## **Benefits**

- Cook stone-baked pizzas in just 60 seconds
- Use Ooni Cast Iron Series pans to cook meat, fish and vegetables
- Convenient, low maintenance gas-powered cooking
- Rotate the heat control dial to change the oven temperature from low to high
- Enjoy flame-cooked flavor at home or on the go
- Ideal for year-round use outdoors